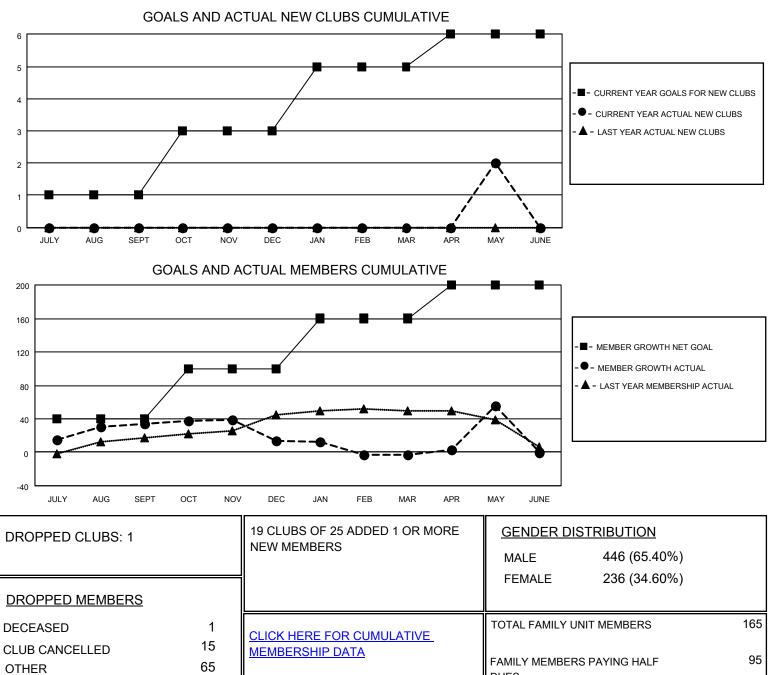

## LOCATION TANZANIA

District 411 C

Results as of: 5/31/2021

| Clubs                 |               |           |               | Members               |                        |                         |                                                    |
|-----------------------|---------------|-----------|---------------|-----------------------|------------------------|-------------------------|----------------------------------------------------|
| RESULTS FOR 2020-2021 |               |           |               | RESULTS FOR 2020-2021 |                        |                         |                                                    |
| QUARTER               | NEW CLUB GOAL | NEW CLUBS | DROPPED CLUBS | QUARTER               | BER GROWTH NET<br>GOAL | MEMBER GROWTH<br>ACTUAL | DROPPED<br>MEMBERS ACTUAL<br>(including transfers) |
| JULY/AUG/SEPT         | 1             | 0         | 0             | JULY/AUG/SEPT         | 40                     | 37                      | 3                                                  |
| OCT/NOV/DEC           | 2             | 0         | 0             | OCT/NOV/DEC           | 60                     | 19                      | 38                                                 |
| JAN/FEB/MAR           | 2             | 0         | 1             | JAN/FEB/MAR           | 60                     | 2                       | 18                                                 |
| APR/MAY/JUNE          | 1             | 2         | 0             | APR/MAY/JUNE          | 40                     | 119                     | 22                                                 |